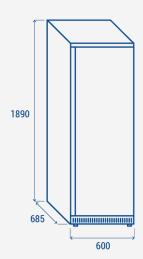

### **TECHNICAL SPECIFICATIONS**

| Capacity                         | 400 L         |
|----------------------------------|---------------|
| Temperature                      | -22°C ~ -18°C |
| Consumption                      | 1.984 kWh/24h |
| Rated Power                      | 400 W         |
| Noise level                      | 57 dB(A)      |
| Net Weight                       | 60 Kg         |
| Gross Weight                     | 70 Kg         |
| External Dimensions (WxDxH mm)   | 600x685x1890  |
| Internal Dimensions (WxDxH mm)   | 470x533x1665  |
| Packaging dimensions (WxDxH mm)  | 650x705x2030  |
| Loading quantities 20'/40'/40'HQ | 27/54/54      |

## **PRODUCT DIMENSIONS**