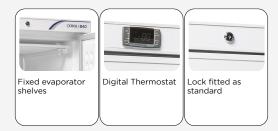

#### **GENERAL FEATURES**

| 400 Lt. Freezer upright                                                                 | • |
|-----------------------------------------------------------------------------------------|---|
| Gray coated plate external cabinet and door in stainless steel, thermoformed internally | • |
| Static cooling: fixed evaporator shelves (N.6 Layers)                                   | • |
| Manual Defrost                                                                          | • |
| Foaming Agent Cyclopentane (65mm per side)                                              | • |
| Digital Thermostat                                                                      | • |
| Removable Gasket                                                                        | • |
| Reversible door                                                                         | • |
| Handle along door profile                                                               | • |
| Doors lock fitted as standard                                                           | • |
| N.2 Adjustable feet + N.2 Rollers at the back                                           | • |
| Energy efficiency class: -                                                              | • |