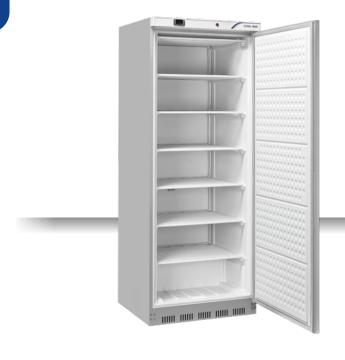

#### **GENERAL FEATURES**

| 400 Lt. Freezer upright                                                                 | • |
|-----------------------------------------------------------------------------------------|---|
| Gray coated plate external cabinet and door in stainless steel, thermoformed internally | • |
| Static cooling: fixed evaporator shelves (N.6 Layers)                                   | • |
| Manual Defrost                                                                          | • |
| Foaming Agent Cyclopentane (65mm per side)                                              | • |
| Digital Thermostat                                                                      | • |
| Removable Gasket                                                                        | • |
| Reversible door                                                                         | • |
| Handle along door profile                                                               | • |
| Doors lock fitted as standard                                                           | • |
| N.2 Adjustable feet + N.2 Rollers at the back                                           | • |
| Energy efficiency class: -                                                              | • |

### **TECHNICAL SPECIFICATIONS**

| Capacity                         | 400 L         |
|----------------------------------|---------------|
| Temperature                      | -22°C ~ -18°C |
| Consumption                      | 1.984 kWh/24h |
| Rated Power                      | 400 W         |
| Noise level                      | 57 dB(A)      |
| Net Weight                       | 60 Kg         |
| Gross Weight                     | 70 Kg         |
| External Dimensions (WxDxH mm)   | 600x685x1890  |
| Internal Dimensions (WxDxH mm)   | 470x533x1665  |
| Packaging dimensions (WxDxH mm)  | 650x705x2030  |
| Loading quantities 20'/40'/40'HQ | 27/54/54      |